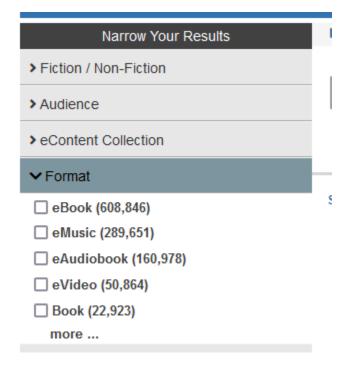

## SEARCHING

When you do a search, you can limit by format by clicking the icons above the results.

You can also narrow your results using facets to the side. Clicking on the facet shows how many items there are in that category. Check the box to select it.

**Tip**: to find items that are not aimed at children, choose the facets "adult," "general," and "unknown." Coding for children's items is more consistent.