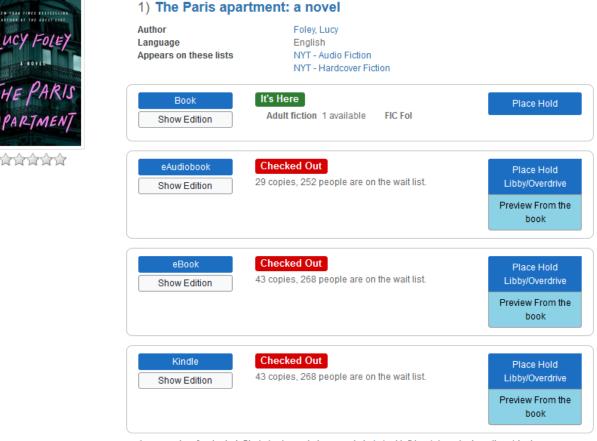

#### PLACING A HOLD

Click on a title to see a description of it and the option to place a hold or add it to a list.

| Lessons                                           |                                                              | ×                                               |
|---------------------------------------------------|--------------------------------------------------------------|-------------------------------------------------|
| Author<br>Description<br>With his life constantly | McEwan, lan<br>r in flux as he lives through many historic u | nheavals, Roland Baines, baunted by lost        |
| opportunities, searche                            | 0                                                            | nds, sex, politics and love, struggling against |
| Book<br>Show Edition                              | Checked Out                                                  | Place Hold                                      |
|                                                   |                                                              |                                                 |
| Add to list                                       |                                                              | Close More Info                                 |

You have to be signed in to your account to place a hold or use the lists feature.

When you click "Place Hold," you will get a screen explaining how holds work. Click "Submit Hold Request" to place the hold.

#### **Place Hold on Ithaca**

Holds allow you to request that a title be put aside for you at the library. Once the title is available, we will let you know that it is ready for you. If you no longer need the item when it becomes available, please let us know.