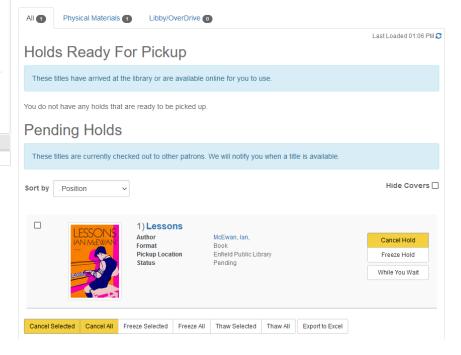

#### Titles On Hold

Enfield Public Library is open today from 9:00 AM to 5:00 PM