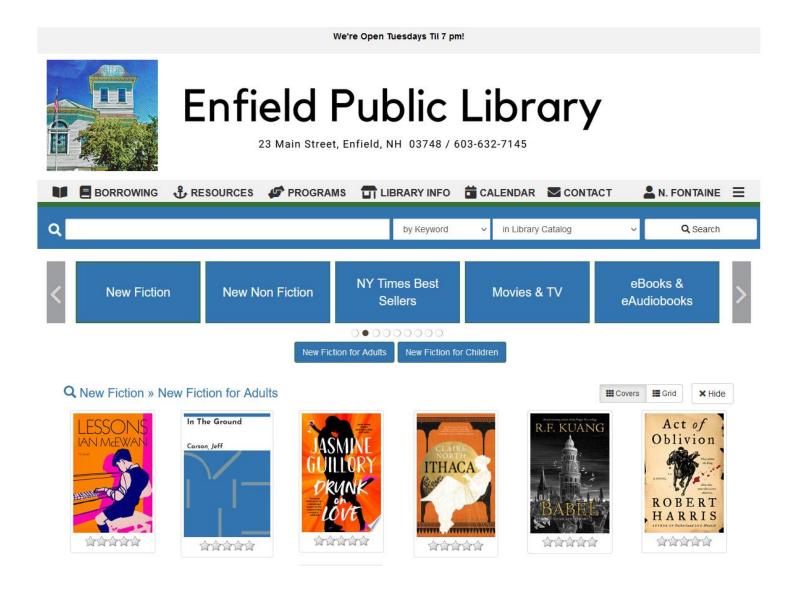

# GETTING STARTED WITH ASPEN DISCOVERY

Last updated 10/17/22

HOME PAGE

The blue tiles below the search bar are "browse categories." The default is "New Fiction for Adults" when there isn't a special list (for holidays, etc.).

## Clicking on a tile shows the covers of the items in that category.

Q New Non Fiction

Covers

Grid

Aspen searches and shows our Koha catalog, Libby/Overdrive, Hoopla, and Kanopy at once, and it shows the different formats of a book in one display. You can see immediately if the item is